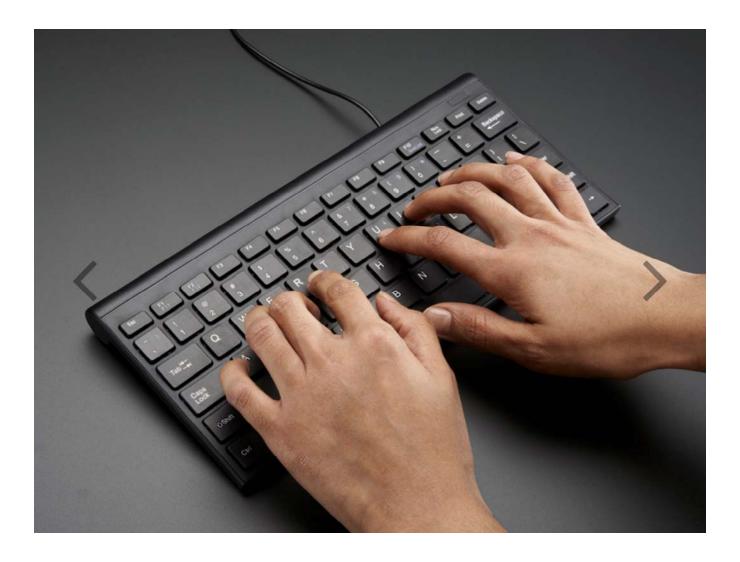

## DESCRIPTION

Add a good quality, slim keyboard to your Raspberry Pi, Beagle Bone Black or other mini-computer with this sleek black chiclet keyboard. It's a full QWERTY keyboard with a USB cable and is compatible with all operating systems. We tried many keyboards to find one that felt good for every-day use and didn't take up too much room.

While it's not as small as our Miniature Microcontroller-Friendly Keyboard, this keyboard will work great with a PC, Mac, Raspberry Pi or Beagle Bone. And it's still pretty small at just 11.1" x 5.2" x .8" (282mm x 131mm x 21mm.)