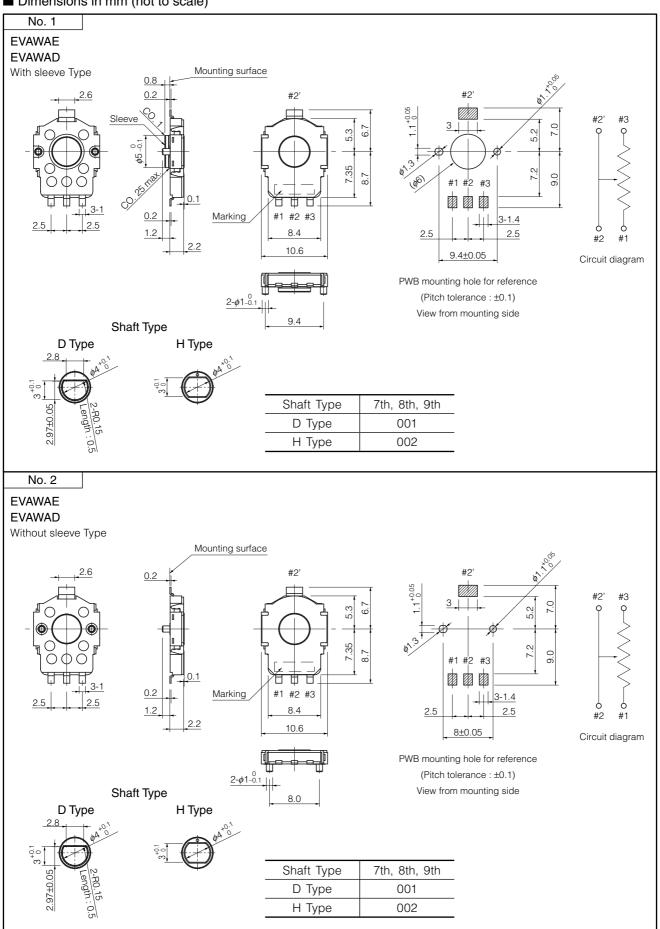

| Rating           | 0.05 W, 5V                                  |
|-------------------------------|------------------|---------------------------------------------|
|                               | Operating Force  | 3 mN·m max.                                 |
| Electrical                    | Total Resistance | 5 kΩ±30 %, 10 kΩ±30 %                       |
|                               | Linearity        | ±2 % max.                                   |
| Endurance                     | Operating Life   | 1000000 cycles min. (operation Angle ±30 °) |
| Minimum Quantity/Packing Unit |                  | 1500 pcs. Embossed Taping (Reel Pack)       |
| Quantity/Carton               |                  | 6000 pcs.                                   |

### ■ Dimensions in mm (not to scale)