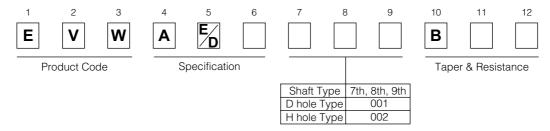

10 mm GS Sensors

# Type: **EVWAE/EVWAD**

Low profile, long life sensor, which is suitable for detecting the angles of rotating axes.



#### ■ Features

- Low profile (H=2.2 mm), Shaft hole diameters of up to 4 mm are available.
- Long operation life: 1 million operation cycles.
- A wide electrical output angle of a maximum 343°, ready for SMDs

#### ■ Recommended Applications

- Detection of robot joint angles
- Detection of air conditioner damper angles
- Detection of various control unit angles

## ■ Explanation of Part Numbers



## ■ Specifications

| Mechanical                    | Rating           | 0.05 W, 5V                                  |
|-------------------------------|------------------|---------------------------------------------|
|                               | Operating Force  | 3 mN·m max.                                 |
| Electrical                    | Total Resistance | 5 kΩ±30 %, 10 kΩ±30 %                       |
|                               | Linearity        | ±2 % max.                                   |
| Endurance                     | Operating Life   | 1000000 cycles min. (operation Angle ±30 °) |
| Minimum Quantity/Packing Unit |                  | 1500 pcs. Embossed Taping (Reel Pack)       |
| Quantity/Carton               |                  | 6000 pcs.