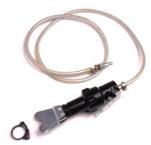

Article Number: 191-00014

Description: Pneumatic Vertical Snapper Hose Clamp Tool for

Snappers 2-22

| Base Data                   |                              |                                                                                        |
|-----------------------------|------------------------------|----------------------------------------------------------------------------------------|
|                             | Local Order Number           | PSNP2-22                                                                               |
|                             | Туре                         | PSNP2-22                                                                               |
|                             | Color                        | Metal (ML)                                                                             |
|                             | Features and benefits        | Designed to ease and speed up the application of snapper on production assembly lines. |
|                             | Quantity Per                 | box                                                                                    |
|                             | Short Description            | Pneumatic Vertical Snapper Hose Clamp Tool for Snappers 2-22                           |
| Material and Specifications |                              |                                                                                        |
|                             | REACH Compliant (Article 33) | Yes                                                                                    |
|                             | ROHS Compliant               | Yes                                                                                    |
| Logistic and<br>Packaging   |                              |                                                                                        |
|                             | Package Quantity (Metric)    | 1                                                                                      |
|                             | Customs Number(Schedule B)   | 8467195090                                                                             |
|                             | Content Unit (BMEcat)        | pieces                                                                                 |