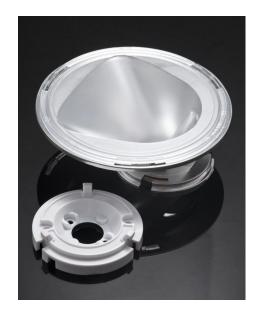

## **DETAILS**

**Product Number** CN13175\_LENA-WAS-DL

Family Lena Type RefPack Color metal Diameter 111 mm Height 41,2 mm Style round PC **Optic Material** 

**Holder Material** 

**Fastening** screw, socket Status production ready