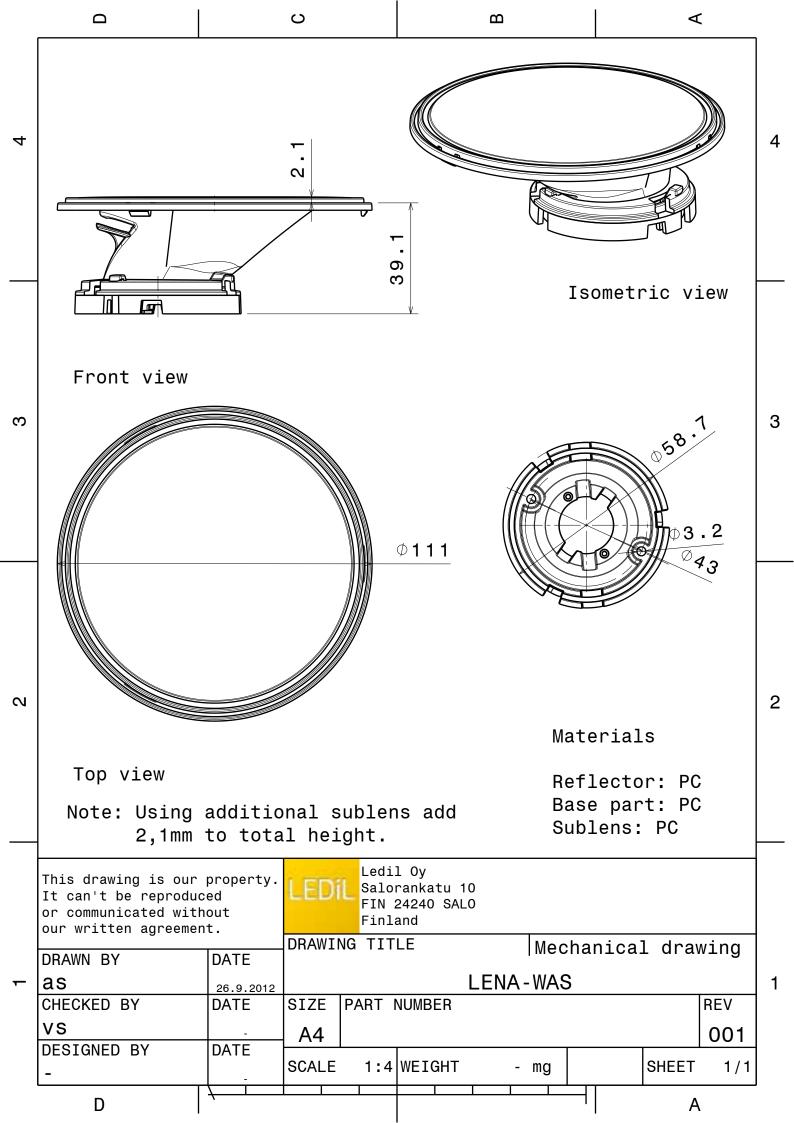

## **DETAILS**

**Product Number** CN13175\_LENA-WAS-DL

Family Lena Type RefPack Color metal Diameter 111 mm Height 41,2 mm Style round PC **Optic Material** 

**Holder Material** 

**Fastening** screw, socket Status production ready