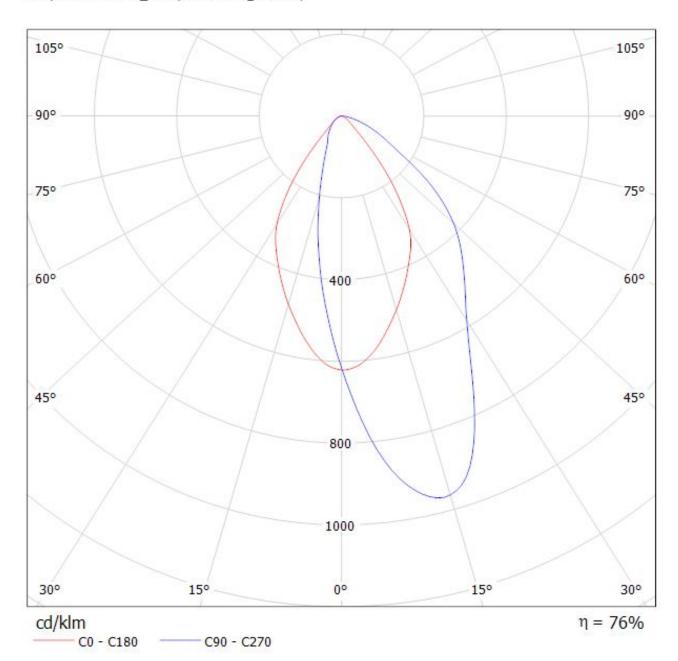

## **OPTICAL PROPERTIES**

Viewing Light LED Angle Beam ciency cd/lm Connector LUXEON K12 Asymmetric degAsymmetric 77 % 1.050 LUXEON K16 Asymmetric degAsymmetric 76 % 0.970

Effi-

Luminaire: LEDiL Oy CN13175\_LENA-WAS-DL\_(Luxeon\_K16) Lamps: 1 x Luxeon\_K16 (1208.05lm@250mA)

Luminaire: LEDiL Oy CN13175\_LENA-WAS-DL\_(Luxeon\_K16) Lamps: 1 x Luxeon\_K16 (1208.05lm@250mA)

| NOTE: The typical diverged tolerance. The typical tot is half of the peak value. | gence will be change<br>al divergence is the f | d by different color, oull angle measured w | chip size and chip position<br>here the luminous intensity | 1 |
|----------------------------------------------------------------------------------|------------------------------------------------|---------------------------------------------|------------------------------------------------------------|---|
|                                                                                  |                                                |                                             |                                                            |   |
|                                                                                  |                                                |                                             |                                                            |   |
|                                                                                  |                                                |                                             |                                                            |   |
|                                                                                  |                                                |                                             |                                                            |   |
|                                                                                  |                                                |                                             |                                                            |   |
|                                                                                  |                                                |                                             |                                                            |   |
|                                                                                  |                                                |                                             |                                                            |   |