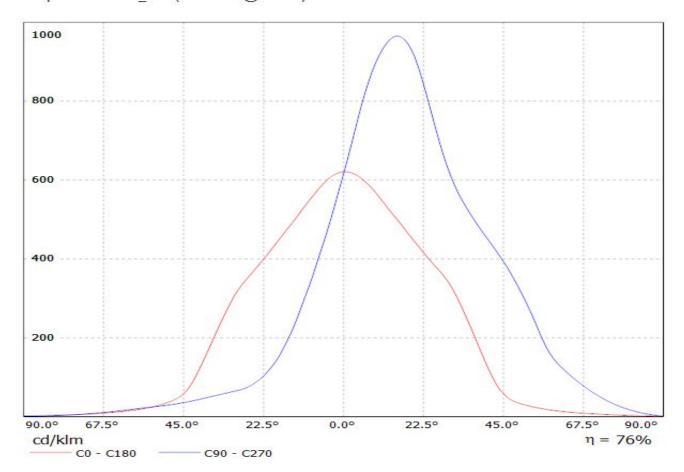

## **OPTICAL PROPERTIES**

Viewing Light LED Angle Beam ciency cd/lm Connector LUXEON K12 Asymmetric degAsymmetric 77 % 1.050 LUXEON K16 Asymmetric degAsymmetric 76 % 0.970

Effi-

Luminaire: LEDiL Oy CN13175\_LENA-WAS-DL\_(Luxeon\_K16) Lamps: 1 x Luxeon\_K16 (1208.05lm@250mA)

Luminaire: LEDiL Oy CN13175\_LENA-WAS-DL\_(Luxeon\_K16) Lamps: 1 x Luxeon\_K16 (1208.05lm@250mA)

| NOTE: The typical diverged tolerance. The typical tot is half of the peak value. | gence will be change<br>al divergence is the f | d by different color, oull angle measured w | chip size and chip position<br>here the luminous intensity | 1 |
|----------------------------------------------------------------------------------|------------------------------------------------|---------------------------------------------|------------------------------------------------------------|---|
|                                                                                  |                                                |                                             |                                                            |   |
|                                                                                  |                                                |                                             |                                                            |   |
|                                                                                  |                                                |                                             |                                                            |   |
|                                                                                  |                                                |                                             |                                                            |   |
|                                                                                  |                                                |                                             |                                                            |   |
|                                                                                  |                                                |                                             |                                                            |   |
|                                                                                  |                                                |                                             |                                                            |   |