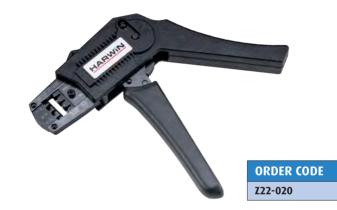

### HAND CRIMP TOOL

- Instruction sheet is available at www.harwin.com/instructions.
- For use with loose contacts.