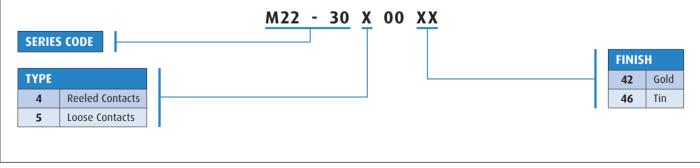

#### CONTACTS

#### **Reeled (continuous strip)**

• Order code is for one reel of 10,000 contacts.

#### Loose (cropped)

• Order code is for one pack of 100 contacts.