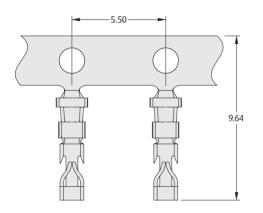

## Female Crimp Contacts

- Loose or reeled contacts.
- Open crimp design, ideal for automation.
- Use with female crimp housings shown on previous page.
- Suitable for connection with male pin headers with a mating length of 4.00mm or longer.

#### CONTACTS