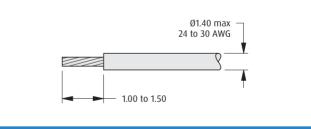

# M22 Connectors

## Female Crimp Contacts

- Loose or reeled contacts.
- Open crimp design, ideal for automation.
- Use with female crimp housings shown on previous page.
- Suitable for connection with male pin headers with a mating length of 4.00mm or longer.

#### CONTACTS

#### **Reeled (continuous strip)**

• Order code is for one reel of 10,000 contacts.



#### Loose (cropped)

• Order code is for one pack of 100 contacts.



### HAND CRIMP TOOL

- Instruction sheet is available at www.harwin.com/instructions.
- For use with loose contacts.



#### WIRE STRIPPING DETAILS



**HOW TO ORDER** 



All dimensions in mm.