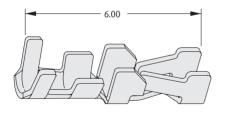

#### **Reeled (continuous strip)**

• Order code is for one reel of 10,000 contacts.

#### Loose (cropped)

• Order code is for one pack of 100 contacts.