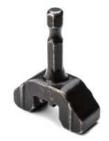

Article Number: 904-00284

Description: H-Mount Drill Bit, ST, Black, 1/pkg

| Base Data                   |                             |                                                                        |
|-----------------------------|-----------------------------|------------------------------------------------------------------------|
|                             | Local Order Number          | 904-00284                                                              |
|                             | Туре                        | HBIT                                                                   |
|                             | Color                       | Black (BK)                                                             |
|                             | Features and Benefits       | Applies easily to tool for quick and easy installation of H-Mounts.    |
|                             | Quantity Per                | bag                                                                    |
|                             | Product Description         | Drill bit applies to H-mount series to studs. Bit fit all 1/4" drills. |
|                             | Short Description           | H-Mount Drill Bit, ST, Black, 1/pkg                                    |
| Material and Specifications |                             |                                                                        |
|                             | Material                    | Steel (ST)                                                             |
|                             | Material Shortcut           | ST                                                                     |
| Logistic and<br>Packaging   |                             |                                                                        |
|                             | Package Quantity (Imperial) | 1                                                                      |
|                             | Package Quantity (Metric)   | 1                                                                      |
|                             | Customs Number(Schedule B)  | 8205100000                                                             |