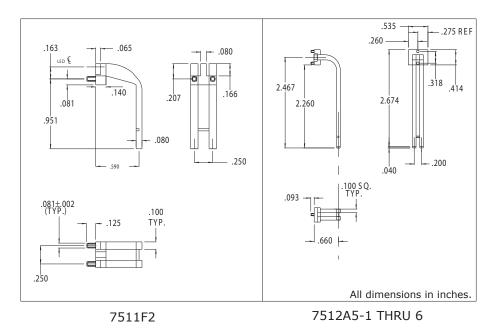

## 7511F2/7512A5-1 THRU 6 Series Bright★Pipes<sup>™</sup> Optical Lightpipes Description and Features

- Precision engineered with *ray tracing* for bright, optically precise even indication and attractive appearance.
- ESD protection from circuitry for exceptional reliability.
- High contrast and wide viewing angle for greater visibility.
- Parts inserted after reflow to permit LED pad inspection before assembly.
- Optimized for use with Bright★Chips™ SMT LEDs.
- 7512A5 can be provided in a 1 to 6 position array.
- 7511F2 is designed for use with 7016X Series Bright Chip LEDs.
- 7512A5 is designed for use with 67-21 Series Bright Chip LEDs.