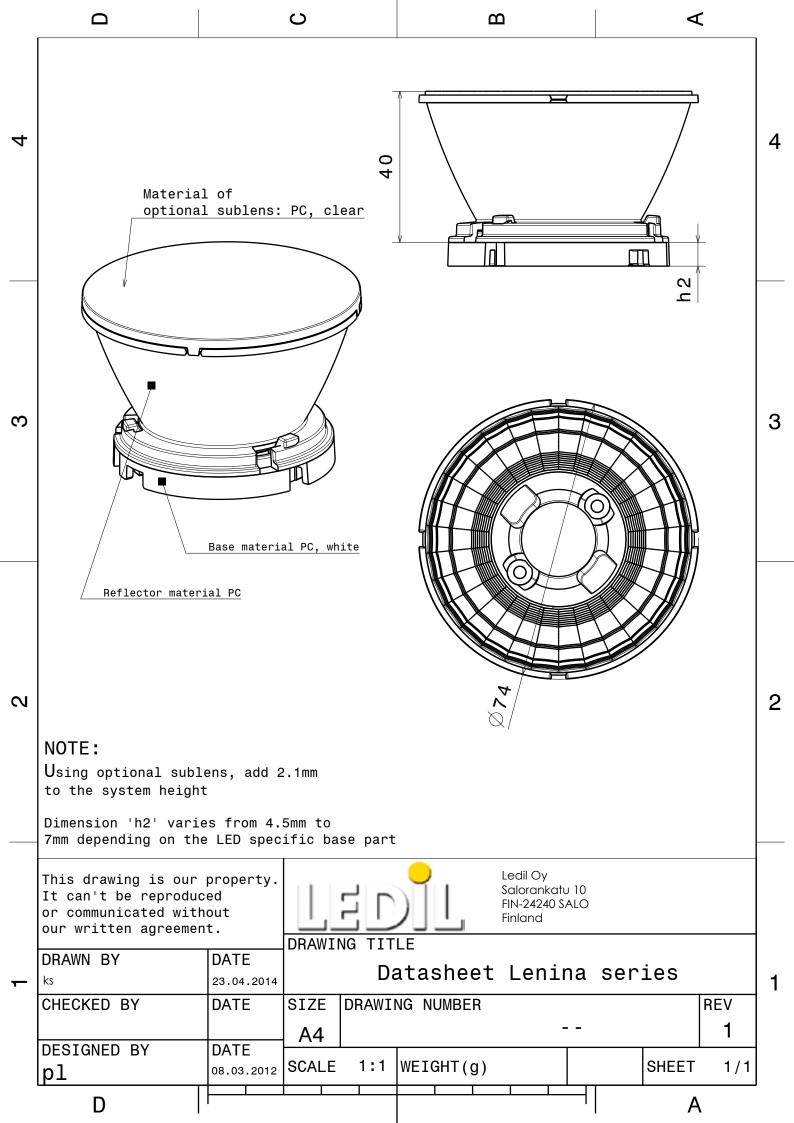

## **DETAILS**

Product Number CN12652\_LENINA-W

Family Lenina
Type RefPack
Color metal
Diameter 74 mm
Height 46 mm
Style round

Optic Material Holder Material

Fastening screw

Status production ready

ROHS Comliant Yes