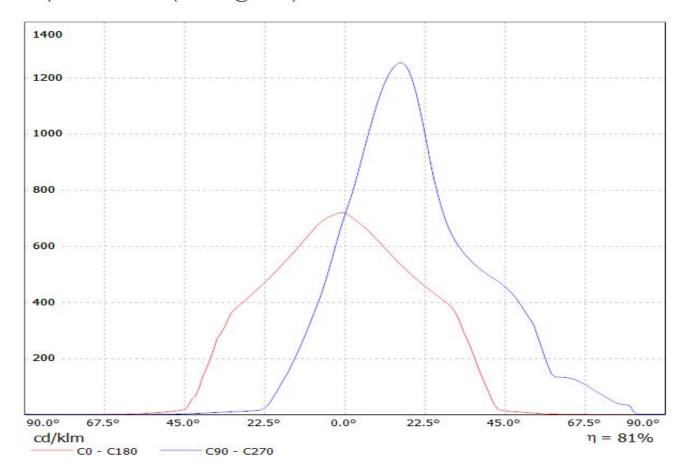

## **OPTICAL PROPERTIES**

Viewing

AngleBeamciencycd/ImConnectorAsymmetric degAsymmetric82 %1.300-

Effi-

1.140

Light

Asymmetric degAsymmetric 81 %

Luminaire: LEDiL Oy CN13165\_LENA-WAS\_(Luxeon\_K12) Lamps: 1 x Luxeon K12 (808.51lm@250mA)

Luminaire: LEDiL Oy CN13165\_LENA-WAS\_(Luxeon\_K16) Lamps: 1 x Luxeon\_K16 (1208.05lm@250mA)

Luminaire: LEDiL Oy CN13165\_LENA-WAS\_(Luxeon\_K12) Lamps: 1 x Luxeon K12 (808.51lm@250mA)

Luminaire: LEDiL Oy CN13165\_LENA-WAS\_(Luxeon\_K16) Lamps: 1 x Luxeon\_K16 (1208.05lm@250mA)

| NOTE: The typical diverged tolerance. The typical tot is half of the peak value. | gence will be change<br>al divergence is the f | d by different color, oull angle measured w | chip size and chip position<br>here the luminous intensity | 1 |
|----------------------------------------------------------------------------------|------------------------------------------------|---------------------------------------------|------------------------------------------------------------|---|
|                                                                                  |                                                |                                             |                                                            |   |
|                                                                                  |                                                |                                             |                                                            |   |
|                                                                                  |                                                |                                             |                                                            |   |
|                                                                                  |                                                |                                             |                                                            |   |
|                                                                                  |                                                |                                             |                                                            |   |
|                                                                                  |                                                |                                             |                                                            |   |
|                                                                                  |                                                |                                             |                                                            |   |