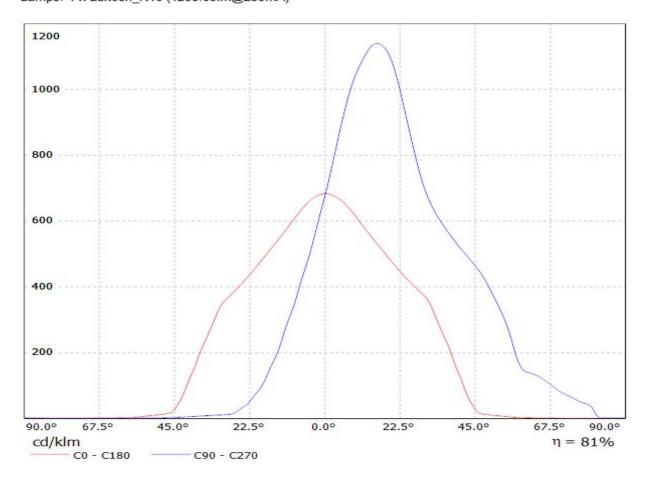

## **OPTICAL PROPERTIES**

Viewing

AngleBeamciencycd/ImConnectorAsymmetric degAsymmetric82 %1.300-

Effi-

1.140

Light

Asymmetric degAsymmetric 81 %

Luminaire: LEDiL Oy CN13165\_LENA-WAS\_(Luxeon\_K12) Lamps: 1 x Luxeon K12 (808.51lm@250mA)

Luminaire: LEDiL Oy CN13165\_LENA-WAS\_(Luxeon\_K16) Lamps: 1 x Luxeon\_K16 (1208.05lm@250mA)

Luminaire: LEDiL Oy CN13165\_LENA-WAS\_(Luxeon\_K12) Lamps: 1 x Luxeon K12 (808.51lm@250mA)

Luminaire: LEDiL Oy CN13165\_LENA-WAS\_(Luxeon\_K16) Lamps: 1 x Luxeon\_K16 (1208.05lm@250mA)