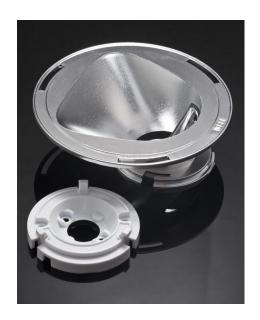

## **DETAILS**

Product Number CN13165\_LENA-WAS

Family Lena
Type RefPack
Color metal
Diameter 111 mm
Height 39,1 mm
Style round

Optic Material Holder Material

LED

LUXEON K12

LUXEON K16

Fastening screw, socket
Status production ready