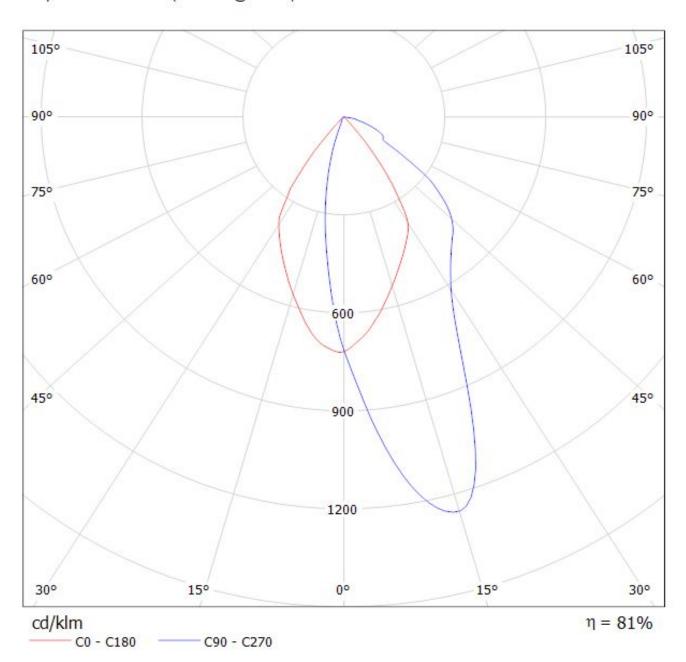

## **OPTICAL PROPERTIES**

Viewing

AngleBeamciencycd/ImConnectorAsymmetric degAsymmetric82 %1.300-

Effi-

1.140

Light

Asymmetric degAsymmetric 81 %

Luminaire: LEDiL Oy CN13165\_LENA-WAS\_(Luxeon\_K12) Lamps: 1 x Luxeon K12 (808.51lm@250mA)

Luminaire: LEDiL Oy CN13165\_LENA-WAS\_(Luxeon\_K16) Lamps: 1 x Luxeon\_K16 (1208.05lm@250mA)

Luminaire: LEDiL Oy CN13165\_LENA-WAS\_(Luxeon\_K12) Lamps: 1 x Luxeon K12 (808.51lm@250mA)

Luminaire: LEDiL Oy CN13165\_LENA-WAS\_(Luxeon\_K16) Lamps: 1 x Luxeon\_K16 (1208.05lm@250mA)