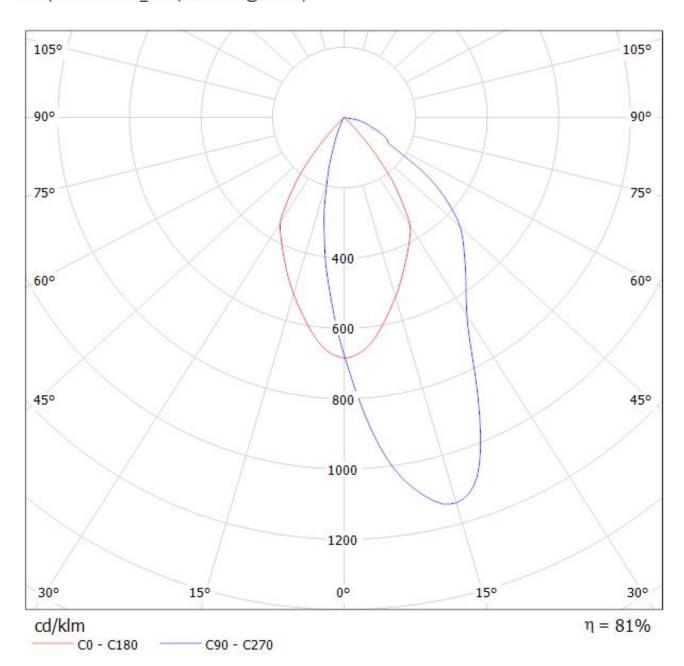

## **OPTICAL PROPERTIES**

Viewing

AngleBeamciencycd/ImConnectorAsymmetric degAsymmetric82 %1.300-

Effi-

1.140

Light

Asymmetric degAsymmetric 81 %

Luminaire: LEDiL Oy CN13165\_LENA-WAS\_(Luxeon\_K12) Lamps: 1 x Luxeon K12 (808.51lm@250mA)

Luminaire: LEDiL Oy CN13165\_LENA-WAS\_(Luxeon\_K16) Lamps: 1 x Luxeon\_K16 (1208.05lm@250mA)

Luminaire: LEDiL Oy CN13165\_LENA-WAS\_(Luxeon\_K12) Lamps: 1 x Luxeon K12 (808.51lm@250mA)

Luminaire: LEDiL Oy CN13165\_LENA-WAS\_(Luxeon\_K16) Lamps: 1 x Luxeon\_K16 (1208.05lm@250mA)