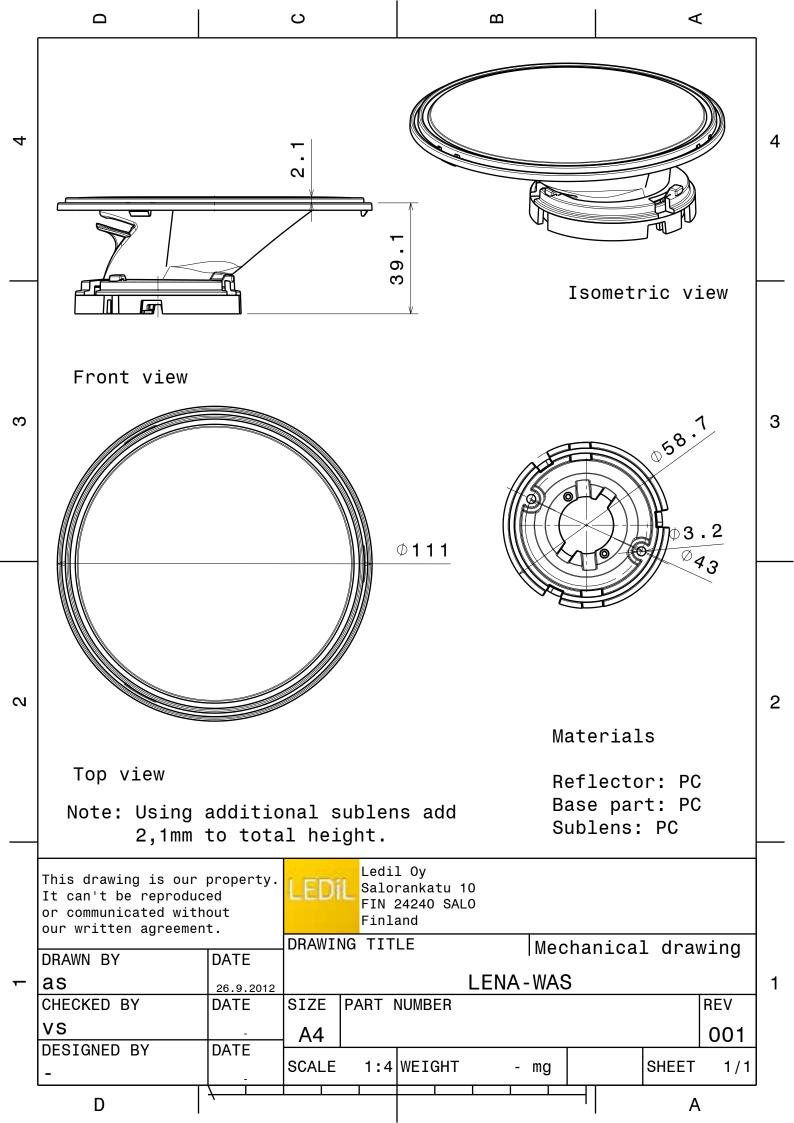

## **DETAILS**

Product Number CN13165\_LENA-WAS

Family Lena
Type RefPack
Color metal
Diameter 111 mm
Height 39,1 mm
Style round

Optic Material Holder Material

LED

LUXEON K12

LUXEON K16

Fastening screw, socket
Status production ready