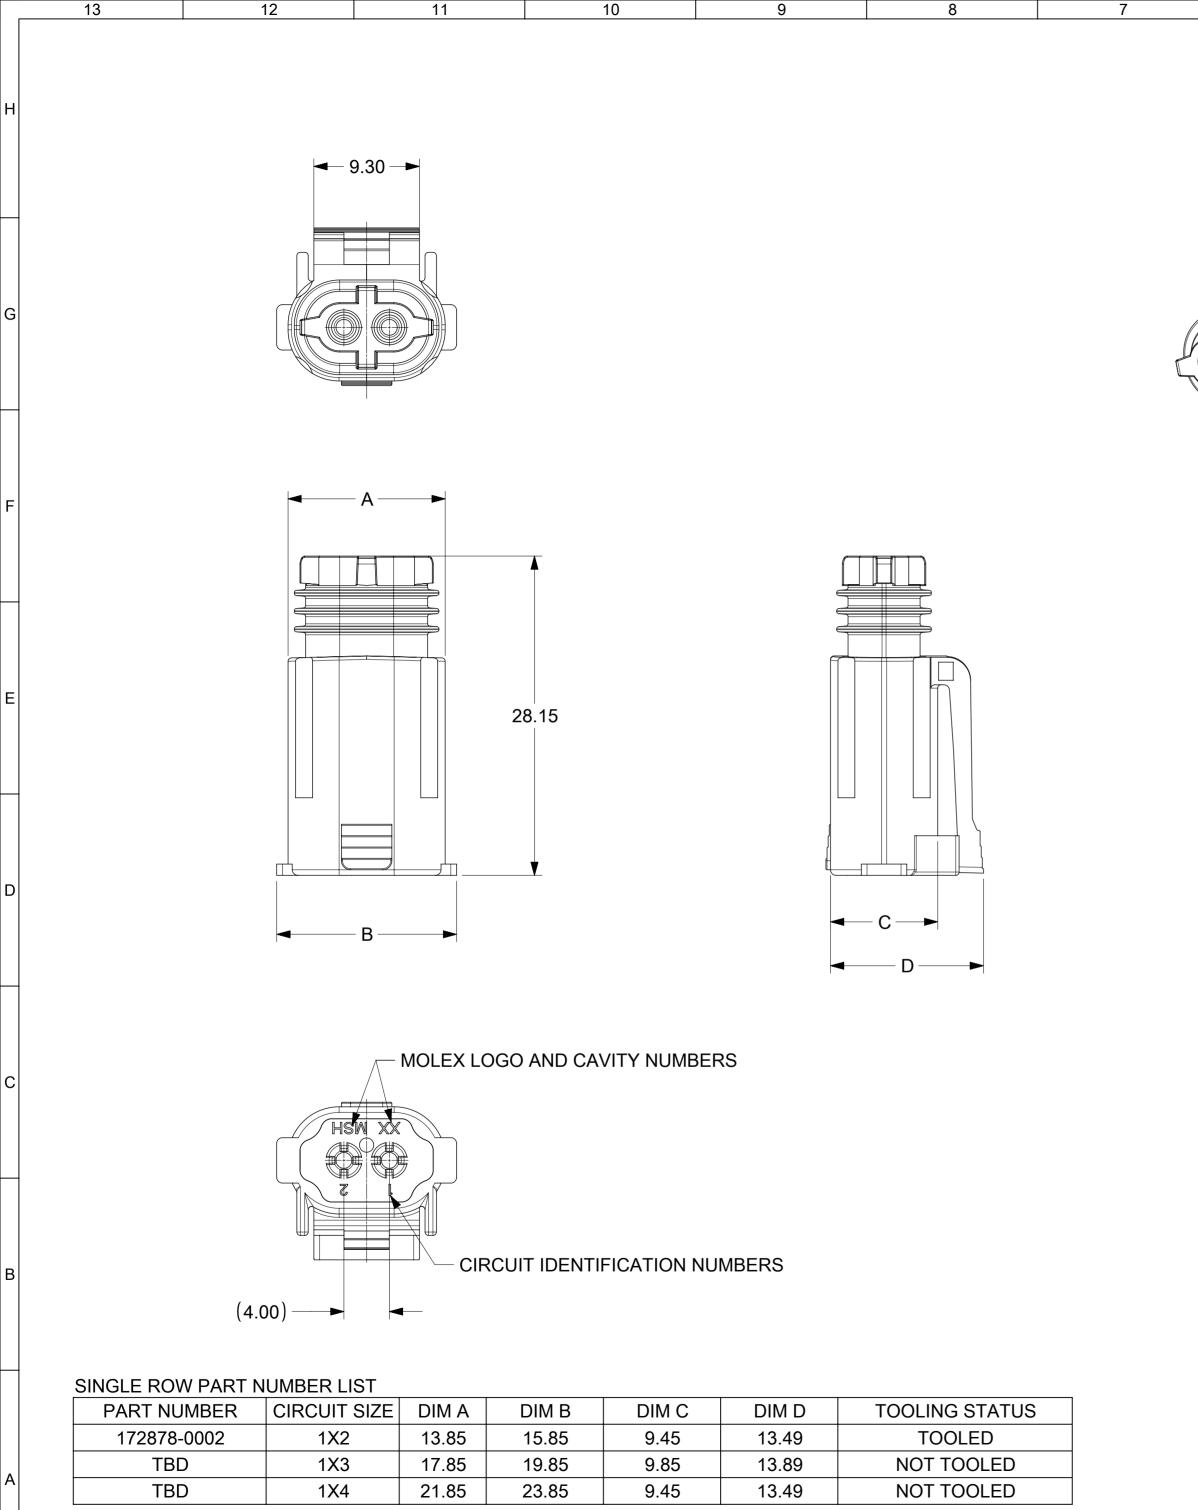

| RELEASE STATUS     P1     RELEASE DATE     18.08.2016     12:22:20       Image: Mail Constrained - product     12     11     10     9     8 |                                                                    |    |              |            |          |    |     |   |
|---------------------------------------------------------------------------------------------------------------------------------------------|--------------------------------------------------------------------|----|--------------|------------|----------|----|-----|---|
|                                                                                                                                             | RELEASE STATUS                                                     | P1 | RELEASE DATE | 18 08 2016 | 12.22.20 |    |     |   |
|                                                                                                                                             |                                                                    |    | RELEASE DATE | 10.00.2010 | 12.22.20 |    |     |   |
|                                                                                                                                             | FORMAT: master-tb-prod-A2<br>REVISION: G<br>DATE: 2015/12/14<br>13 |    | 12           |            | 11       | 10 | a a | 8 |