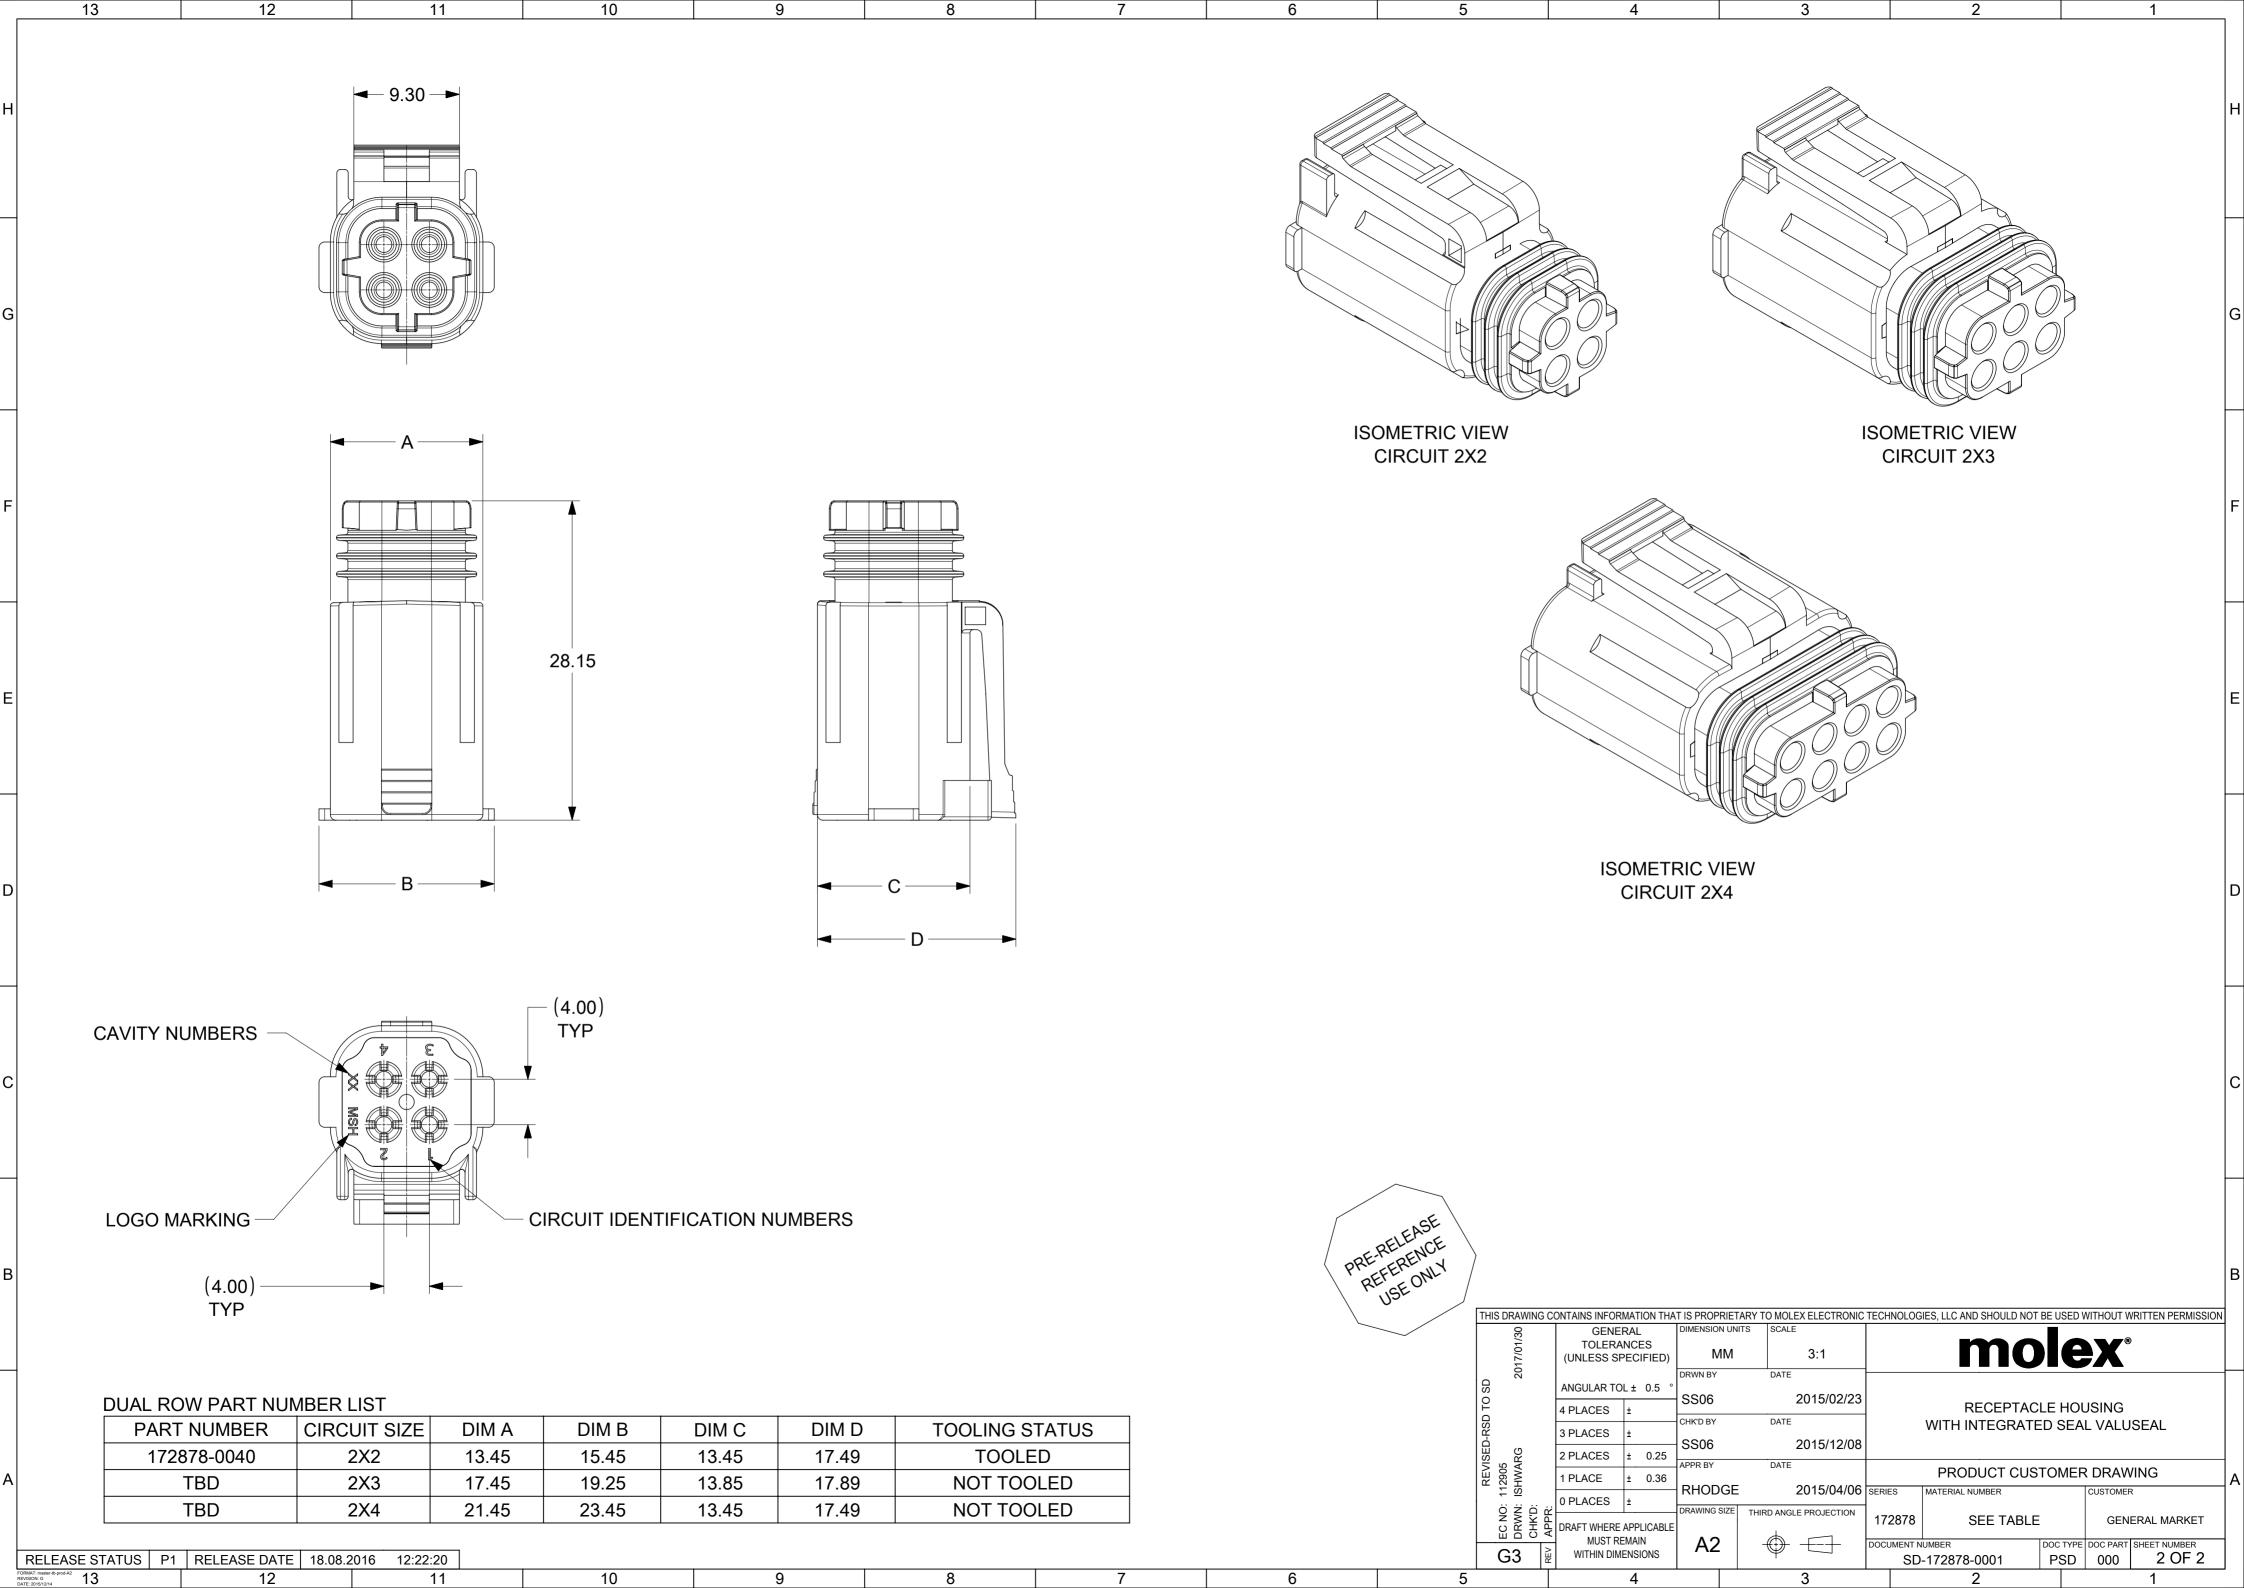

| 6 5                                  | 4                                                                                                                                                                                                                                                                          | 3                                                                                                                        | 2                                                                    | 1                                                        |
|--------------------------------------|----------------------------------------------------------------------------------------------------------------------------------------------------------------------------------------------------------------------------------------------------------------------------|--------------------------------------------------------------------------------------------------------------------------|----------------------------------------------------------------------|----------------------------------------------------------|
|                                      |                                                                                                                                                                                                                                                                            |                                                                                                                          |                                                                      | ŀ                                                        |
|                                      |                                                                                                                                                                                                                                                                            |                                                                                                                          |                                                                      |                                                          |
| ISOMETRIC VIEW<br>CIRCUIT 1X2        |                                                                                                                                                                                                                                                                            | ISOMETRIC                                                                                                                |                                                                      | F                                                        |
|                                      |                                                                                                                                                                                                                                                                            |                                                                                                                          |                                                                      |                                                          |
|                                      |                                                                                                                                                                                                                                                                            |                                                                                                                          |                                                                      | E                                                        |
|                                      | TRIC VIEW<br>CUIT 1X4                                                                                                                                                                                                                                                      |                                                                                                                          |                                                                      | [                                                        |
| 1<br>2<br>3<br>4<br>5<br>6<br>7<br>8 | OTES:<br>. HOUSING MATERIAL PP<br>. SEALING MATERIAL: TPI<br>. MATES WITH PLUG HOU<br>. HOUSING DESIGNED TO<br>SOCKET SERIES 173042<br>. COSMETIC SPECIFICATION<br>. PRODUCT SPECIFICATION<br>. PACKAGING SPECIFICATION<br>. CAVITY NUMBERS IDEN<br>. VOID PLUG TO BE USED | E, COLOR-BLAG<br>ISING SERIES 1<br>D BE USED WITH<br>ION PS-45499-0<br>ON: 1728770001<br>TION: 17287800<br>TIFIED ON HOU | CK<br> 72877<br> -<br> <br> <br>  PS<br>  10<br>  SING (ON SEAL SURF | -                                                        |
|                                      | AWING CONTAINS INFORMATION THAT IS PROPRIET                                                                                                                                                                                                                                |                                                                                                                          |                                                                      |                                                          |
| REVISED-RSD TO SD                    | (UNLESS SPECIFIED)<br>ANGULAR TOL ± 0.5 °<br>APLACES ±<br>3 PLACES ±<br>CHK'D BY<br>SS06                                                                                                                                                                                   | 3:1<br>DATE<br>2015/02/23<br>DATE<br>2015/12/08<br>DATE                                                                  | RECEPTACLE<br>WITH INTEGRATED S                                      | HOUSING<br>SEAL VALUSEAL                                 |
| 7                                    | Home Home Home RHODGE   0 PLACES ± DRAWING SIZE   0 DRAFT WHERE APPLICABLE MUST REMAIN   0 A                                                                                                                                                                               |                                                                                                                          | 172878 SEE TABLE                                                     | CUSTOMER<br>GENERAL MARKET<br>TYPE DOC PART SHEET NUMBER |
| G 6 5                                |                                                                                                                                                                                                                                                                            | 3                                                                                                                        |                                                                      | SD 000 1 OF 2                                            |