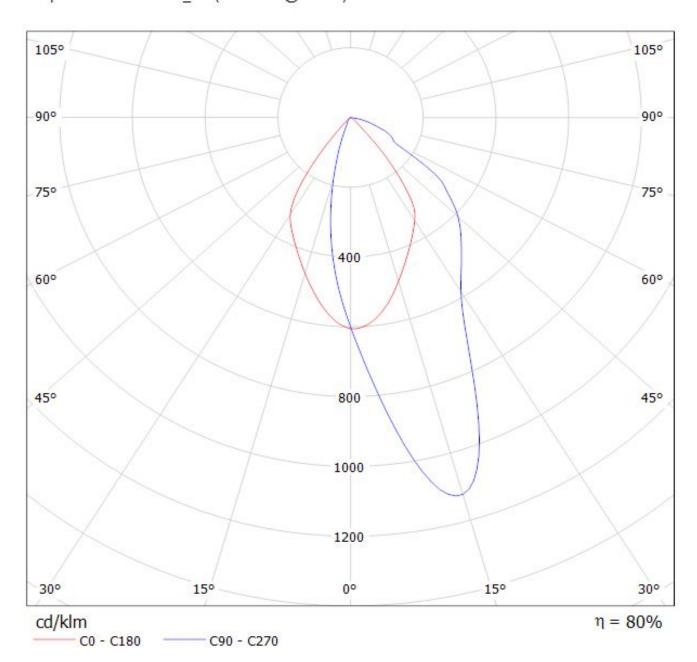

## **OPTICAL PROPERTIES**

Viewing Light Effi-

LED Angle Beam ciency cd/lm Connector

BXRA ES Rectangle Asymmetric degAsymmetric 80 % 1.130 -

Luminaire: LEDiL Oy CN13160\_LENA-WAS\_(BXRA\_ES) Eff.79.6% Lamps: 1 x BXRA-W1203\_ES (297.805lm@250mA)

Luminaire: LEDiL Oy CN13160\_LENA-WAS\_(BXRA\_ES) Eff.79.6% Lamps: 1 x BXRA-W1203\_ES (297.805lm@250mA)

| NOTE: The typical diverged tolerance. The typical tot is half of the peak value. | gence will be change<br>al divergence is the f | d by different color, oull angle measured w | chip size and chip position<br>here the luminous intensity | 1 |
|----------------------------------------------------------------------------------|------------------------------------------------|---------------------------------------------|------------------------------------------------------------|---|
|                                                                                  |                                                |                                             |                                                            |   |
|                                                                                  |                                                |                                             |                                                            |   |
|                                                                                  |                                                |                                             |                                                            |   |
|                                                                                  |                                                |                                             |                                                            |   |
|                                                                                  |                                                |                                             |                                                            |   |
|                                                                                  |                                                |                                             |                                                            |   |
|                                                                                  |                                                |                                             |                                                            |   |