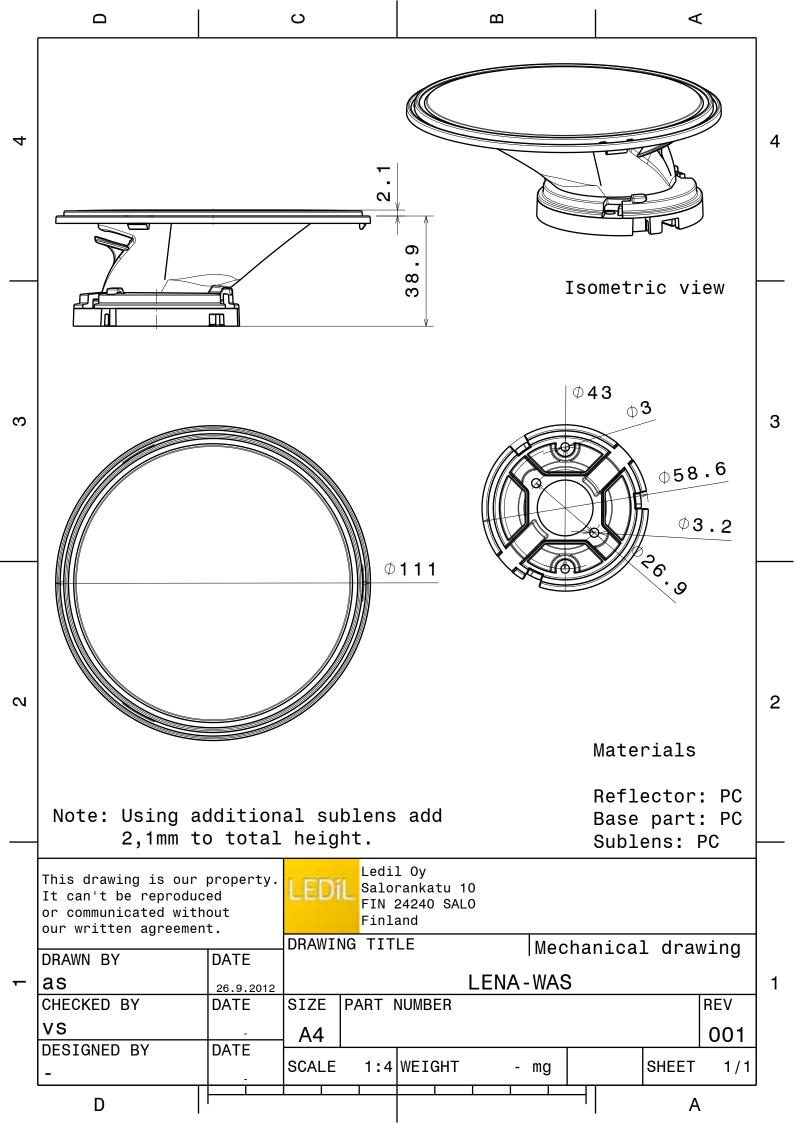

## **DETAILS**

Product Number CN13160\_LENA-WAS

FamilyLenaTypeRefPackColormetalDiameter111 mmHeight39 mmStyleround

Optic Material Holder Material

Fastening socket

Status production ready

ROHS Comliant Yes

**Date Updated** 31/10/2016