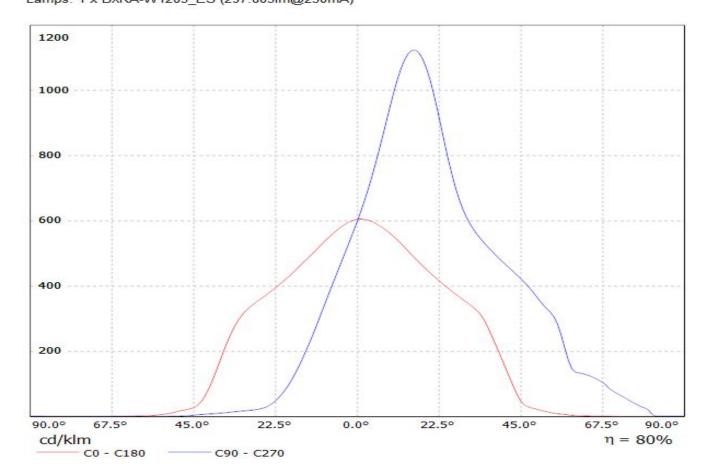

## **OPTICAL PROPERTIES**

Viewing Light Effi-

LED Angle Beam ciency cd/lm Connector

BXRA ES Rectangle Asymmetric degAsymmetric 80 % 1.130 -

Luminaire: LEDiL Oy CN13160\_LENA-WAS\_(BXRA\_ES) Eff.79.6% Lamps: 1 x BXRA-W1203\_ES (297.805lm@250mA)

Luminaire: LEDiL Oy CN13160\_LENA-WAS\_(BXRA\_ES) Eff.79.6% Lamps: 1 x BXRA-W1203\_ES (297.805lm@250mA)

| NOTE: The typical diverged tolerance. The typical tot is half of the peak value. | gence will be change<br>al divergence is the f | d by different color, oull angle measured w | chip size and chip position<br>here the luminous intensity | 1 |
|----------------------------------------------------------------------------------|------------------------------------------------|---------------------------------------------|------------------------------------------------------------|---|
|                                                                                  |                                                |                                             |                                                            |   |
|                                                                                  |                                                |                                             |                                                            |   |
|                                                                                  |                                                |                                             |                                                            |   |
|                                                                                  |                                                |                                             |                                                            |   |
|                                                                                  |                                                |                                             |                                                            |   |
|                                                                                  |                                                |                                             |                                                            |   |
|                                                                                  |                                                |                                             |                                                            |   |