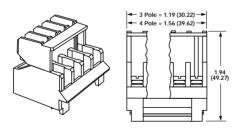

## Dimensions - in (mm)

In-Line Wiring Direction

#### Specifications

**Description:** Disconnect terminal blocks for 35mm DIN rail mount. **Rating:** 30A, 600V\*

**Center Spacing**: 0.375" (9.52mm)

Wire Range: #12-16 AGW Cu

Screw Size: #6-32 zinc-plated philslot

Number of Poles: 3- and 4-pole only

Mounting: 35mm DIN Rail

Optional End Stop NDNAS

Jumpers: 2- through 4-pole available

**Materials**: Molded Base: UL rated 94V-2 thermoplastic. Tin plated copper alloy contacts.

Torque Rating: 12 lb-in

Operating Temperature: 105°C

Agency Information: UL File E62622, CSA File 47235. \* 30A rating achieved with #10AWG wire crimped to ring terminal; 25A without.