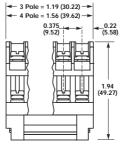

#### **Reverse Wiring Direction**

#### Specifications

**Description:** Disconnect terminal blocks for 35mm DIN rail mount. **Rating:** 30A, 600V\*

**Center Spacing**: 0.375" (9.52mm)

Wire Range: #12-16 AGW Cu

Screw Size: #6-32 zinc-plated philslot

Number of Poles: 3- and 4-pole only

Mounting: 35mm DIN Rail

Optional End Stop NDNAS

Jumpers: 2- through 4-pole available

**Materials**: Molded Base: UL rated 94V-2 thermoplastic. Tin plated copper alloy contacts.

Torque Rating: 12 lb-in

Operating Temperature: 105°C

Agency Information: UL File E62622, CSA File 47235. \* 30A rating achieved with #10AWG wire crimped to ring terminal; 25A without.