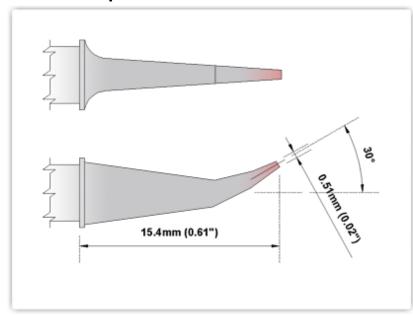

## **EBM8MD575**

Conical Bent 30° Fine 0.51mm (0.02")

Tip Style: Conical Bent 30° Tip Width: 0.51mm (0.02") Tip Length: 15.40mm (0.61")

800 Type Cartridge<sup>1</sup>: 420°C - 475°C

RoHS Compliant<sup>2</sup> / Lead Free: YES

Equivalent to: SMTC-8172

For Use With: EB-9000S-1, EB-9000S-2, MX500 and MX5000