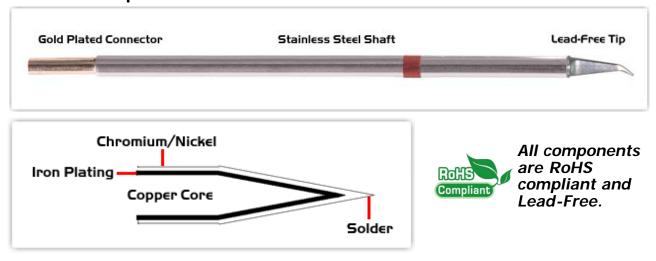

## **Material Composition**

Easy Braid Co. tip cartridges will typically idle within a temperature range of +/-1.1°C. However, there is variation in idle temperature across tip geometries within an individual temperature series. Easy Braid Co. offers a wide variety of tip geometries from 0.25mm fine point tip to 5mm chisel. The length and geometry of a tip will have an influence on the tip idle temperature. To accurately measure idle temperature it will depend greatly on the measurement method, technique and equipment used. Two different methods or the use of alternative equipment will produce different test results.