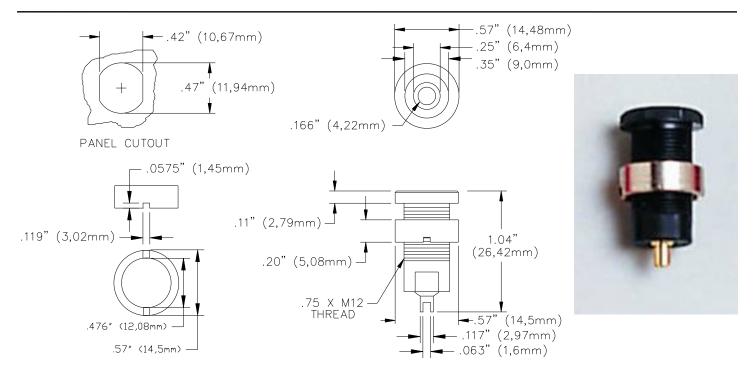

# Model 5931 Panel Mount 4mm Banana Jack For Sheathed Plugs

#### **FEATURES:**

- ✓ Banana jack mates to Pomona's models 5907A, 5908A & 5909A flexible sheathed style of DMM test leads.
- ✓ Ring threads onto the insulated body to firmly secure jack to panel.
- ✓ Banana jack is gold plated for superb electrical connection.
- ✓ Recommended Panel Thickness: .28" (7,0mm)

# **MATERIALS**:

Banana Jack: Gold Plated Brass

Insulation: Nylon

Locking Ring: Nickel Plated Brass

### **ORDERING INFORMATION:**

Model 5931-Color

**Color =:** 0 (Black), 2 (Red), 4 (Yellow), 5 (Green), 6 (Blue), 9 (White)

*Ordering Example:* 5931-2 (Red banana jack, Sold in packs of ten)

All dimensions are in inches. Tolerances (except noted):  $.xx = \pm .02$ " (,51 mm),  $.xxx = \pm .005$ " (,127 mm). All specifications are to the latest revisions. Specifications are subject to change without notice. Registered trademarks are the property of their respective companies.