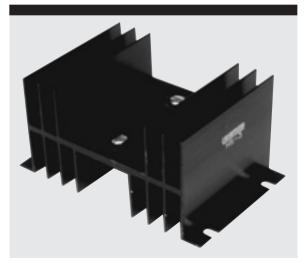

## HS3 HEATSINK

#### **ORDERING INFORMATION:**

| Model | # |  |
|-------|---|--|
| HS3   |   |  |

Description Heatsink 1.5°C/W (For Single Phase SSR's)

0.16

0.201

FOR #8-32

SCREWS

#8-32 UNC