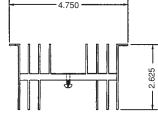

#### **ORDERING INFORMATION:**

| Model | # |  |
|-------|---|--|
| HS3   |   |  |

Description Heatsink 1.5°C/W (For Single Phase SSR's)

0.16

0.201

FOR #8-32

SCREWS

#8-32 UNC

DIMENSIONS: inches TOLERANCES: ±0.02 inches MATERIAL: AISI 6063-T5 Aluminum FINISH: Black Anodized