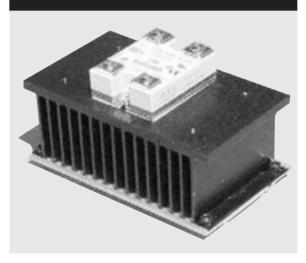

# **HS13 HEATSINK**

### **ORDERING INFORMATION:**

Model # HS13 **Description** Heatsink 0.8°C/W (For Single Phase and Three Phase SSR's)

DIMENSIONS: inches TOLERANCES: ±0.02 inches MATERIAL: AISI 6063-T5 Aluminum FINISH: Black Anodized