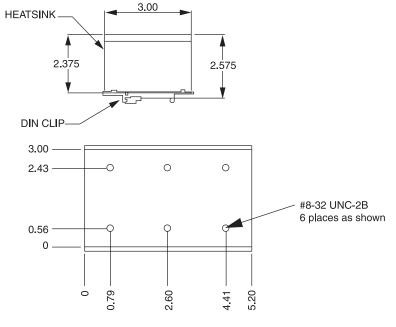

### **ORDERING INFORMATION:**

Model # HS13 **Description** Heatsink 0.8°C/W (For Single Phase and Three Phase SSR's)

DIMENSIONS: inches TOLERANCES: ±0.02 inches MATERIAL: AISI 6063-T5 Aluminum FINISH: Black Anodized