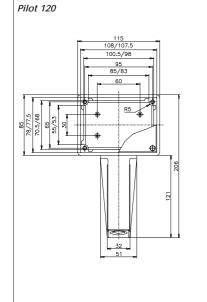

# Programme range

| Enclosure type | Order No.   | Encl. dimensions incl. handle | Front panel dimensions | Mounting depth |
|----------------|-------------|-------------------------------|------------------------|----------------|
|                |             | W x L x H (mm)                | W x H (mm)             | (mm)           |
| Pilot 110      | 29.21 10 00 | 85 x 85 x 191                 | 77 x 77                | 63,5           |
| Pilot 120      | 29.21 20 00 | 115 x 85 x 191                | 107 x 77               | 63,5           |
| Pilot 130      | 29.21 30 00 | 85 x 85 x 221                 | 77 x 107               | 63,5           |
| Pilot 140      | 29.21 40 00 | 160 x 85 x 211                | 152 x 97               | 63,5           |
| Pilot 150      | 29.21 50 00 | 105 x 85 x 266                | 97 x 152               | 63,5           |

| Туре      | Order No.   | Weight (kg) |
|-----------|-------------|-------------|
| Pilot 120 | 29.21 20 00 | 0.500       |
| Pilot 130 | 29.21 30 00 | 0.500       |