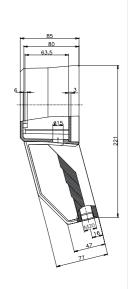

# Programme range

| Enclosure type | Order No.   | Encl. dimensions incl. handle | Front panel dimensions | Mounting depth |
|----------------|-------------|-------------------------------|------------------------|----------------|
|                |             | W x L x H (mm)                | W x H (mm)             | (mm)           |
| Pilot 110      | 29.21 10 00 | 85 x 85 x 191                 | 77 x 77                | 63,5           |
| Pilot 120      | 29.21 20 00 | 115 x 85 x 191                | 107 x 77               | 63,5           |
| Pilot 130      | 29.21 30 00 | 85 x 85 x 221                 | 77 x 107               | 63,5           |
| Pilot 140      | 29.21 40 00 | 160 x 85 x 211                | 152 x 97               | 63,5           |
| Pilot 150      | 29.21 50 00 | 105 x 85 x 266                | 97 x 152               | 63,5           |

# Dimensions

| Туре       | Order No.                | Weight (kg)                             |                  |
|------------|--------------------------|-----------------------------------------|------------------|
| Pilot 110  | 29.21 10 00              | 0.500                                   |                  |
| 85 78/77.5 | 70.5/68<br>6.65<br>55/53 | 85<br>78/77.5<br>70.5/68<br>65<br>55/53 | 85<br>80<br>63.5 |