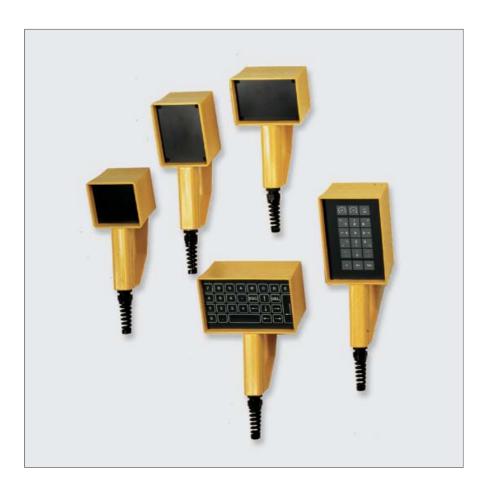

- Polyamide hand enclosure for automation and control engineering
- Version with handle and integrated cable exit
- Large fitting space

# Programme range

| Enclosure type | Order No.   | Encl. dimensions incl. handle | Front panel dimensions | Mounting depth |
|----------------|-------------|-------------------------------|------------------------|----------------|
|                |             | W x L x H (mm)                | W x H (mm)             | (mm)           |
| Pilot 110      | 29.21 10 00 | 85 x 85 x 191                 | 77 x 77                | 63,5           |
| Pilot 120      | 29.21 20 00 | 115 x 85 x 191                | 107 x 77               | 63,5           |
| Pilot 130      | 29.21 30 00 | 85 x 85 x 221                 | 77 x 107               | 63,5           |
| Pilot 140      | 29.21 40 00 | 160 x 85 x 211                | 152 x 97               | 63,5           |
| Pilot 150      | 29.21 50 00 | 105 x 85 x 266                | 97 x 152               | 63,5           |

# Electromechanical components On request, we can supply equipment fitted with electro-mechanical components such as emergency stop button, acknowledge keys, hand wheel, switches, display

Wall holder included in delivery