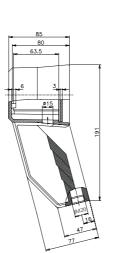

# Programme range

| Enclosure type | Order No.   | Encl. dimensions incl. handle | Front panel dimensions | Mounting depth |
|----------------|-------------|-------------------------------|------------------------|----------------|
|                |             | W x L x H (mm)                | W x H (mm)             | (mm)           |
| Pilot 110      | 29.21 10 00 | 85 x 85 x 191                 | 77 x 77                | 63,5           |
| Pilot 120      | 29.21 20 00 | 115 x 85 x 191                | 107 x 77               | 63,5           |
| Pilot 130      | 29.21 30 00 | 85 x 85 x 221                 | 77 x 107               | 63,5           |
| Pilot 140      | 29.21 40 00 | 160 x 85 x 211                | 152 x 97               | 63,5           |
| Pilot 150      | 29.21 50 00 | 105 x 85 x 266                | 97 x 152               | 63,5           |

# Dimensions

| Туре       | Order No.                | Weight (kg)                             |                  |
|------------|--------------------------|-----------------------------------------|------------------|
| Pilot 110  | 29.21 10 00              | 0.500                                   |                  |
| 85 78/77.5 | 70.5/68<br>6.65<br>55/53 | 85<br>78/77.5<br>70.5/68<br>65<br>55/53 | 85<br>80<br>63.5 |