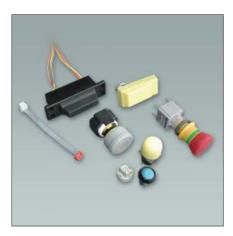

# Electromechanical components On request, we can supply equipment fitted with electro-mechanical components such as emergency stop button, acknowledge keys, hand wheel, switches, display

Wall holder included in delivery