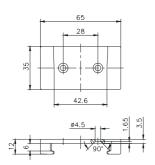

# Dimensions

| Туре       | Order No.                | Weight (kg)                             |                  |
|------------|--------------------------|-----------------------------------------|------------------|
| Pilot 110  | 29.21 10 00              | 0.500                                   |                  |
| 85 78/77.5 | 70.5/68<br>6.65<br>55/53 | 85<br>78/77.5<br>70.5/68<br>65<br>55/53 | 85<br>80<br>63.5 |

# **Dimensions**