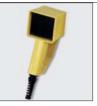

- Polyamide hand enclosure for automation and control engineering
- Version with handle and integrated cable exit
- Large fitting space

# Included in delivery

Enclosure with handle, including cable gland M 20 x 1.5, front panel, enclosure and front panel screws, and wall holder