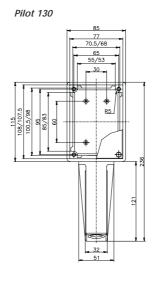

# Programme range

| Enclosure type | Order No.   | Encl. dimensions incl. handle | Front panel dimensions | Mounting depth |
|----------------|-------------|-------------------------------|------------------------|----------------|
|                |             | W x L x H (mm)                | W x H (mm)             | (mm)           |
| Pilot 110      | 29.21 10 00 | 85 x 85 x 191                 | 77 x 77                | 63,5           |
| Pilot 120      | 29.21 20 00 | 115 x 85 x 191                | 107 x 77               | 63,5           |
| Pilot 130      | 29.21 30 00 | 85 x 85 x 221                 | 77 x 107               | 63,5           |
| Pilot 140      | 29.21 40 00 | 160 x 85 x 211                | 152 x 97               | 63,5           |
| Pilot 150      | 29.21 50 00 | 105 x 85 x 266                | 97 x 152               | 63,5           |

| Туре      | Order No.   | Weight (kg) |
|-----------|-------------|-------------|
| Pilot 120 | 29.21 20 00 | 0.500       |
| Pilot 130 | 29.21 30 00 | 0.500       |