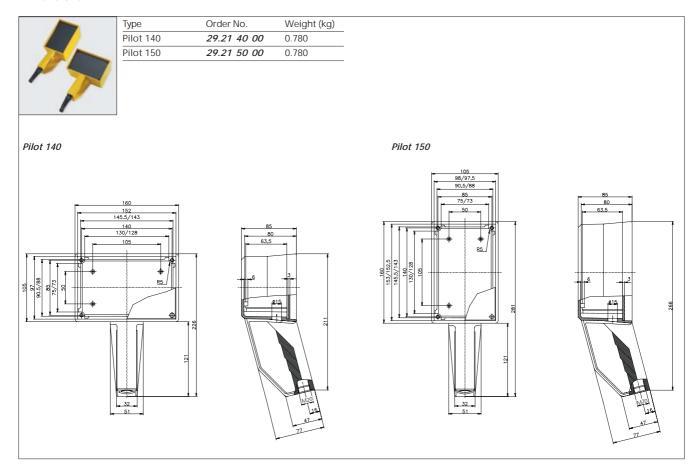

# Programme range

| Enclosure type | Order No.   | Encl. dimensions incl. handle | Front panel dimensions | Mounting depth |
|----------------|-------------|-------------------------------|------------------------|----------------|
|                |             | W x L x H (mm)                | W x H (mm)             | (mm)           |
| Pilot 110      | 29.21 10 00 | 85 x 85 x 191                 | 77 x 77                | 63,5           |
| Pilot 120      | 29.21 20 00 | 115 x 85 x 191                | 107 x 77               | 63,5           |
| Pilot 130      | 29.21 30 00 | 85 x 85 x 221                 | 77 x 107               | 63,5           |
| Pilot 140      | 29.21 40 00 | 160 x 85 x 211                | 152 x 97               | 63,5           |
| Pilot 150      | 29.21 50 00 | 105 x 85 x 266                | 97 x 152               | 63,5           |

# Dimensions

| Туре       | Order No.                | Weight (kg)                             |                  |
|------------|--------------------------|-----------------------------------------|------------------|
| Pilot 110  | 29.21 10 00              | 0.500                                   |                  |
| 85 78/77.5 | 70.5/68<br>6.65<br>55/53 | 85<br>78/77.5<br>70.5/68<br>65<br>55/53 | 85<br>80<br>63.5 |

| Туре      | Order No.   | Weight (kg) |
|-----------|-------------|-------------|
| Pilot 120 | 29.21 20 00 | 0.500       |
| Pilot 130 | 29.21 30 00 | 0.500       |