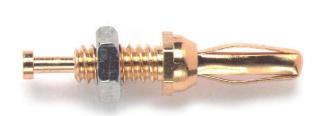

#### **Features**

- Threaded stud enables fast and easy mounting to panels.
- Solder turret allows wire attachment.
- Miniature banana plug features gold plated Beryllium Copper for long insertion life and low contact resistance.

#### **Materials**

Miniature Banana Plug:

Spring: Beryllium Copper, Gold Plated

Body: Brass, Gold Plated

Hex Nut: 4-40 Nut, Brass, Nickel Plated