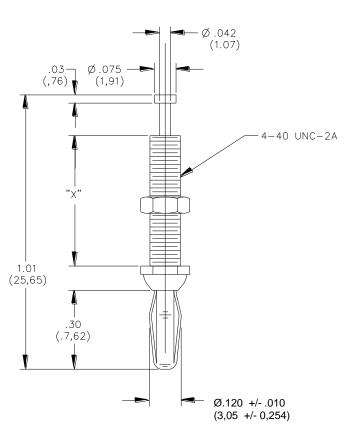

# Model 3276 & 4513 Miniature Banana Plug with Threaded Stud

| Model | "X" Dimension |
|-------|---------------|
| 3276  | .23" (5,8mm)  |
| 4513  | .48" (12,2mm) |

Minimum Panel Thickness is 0.030" (0.76mm)

#### **Features**

- Threaded stud enables fast and easy mounting to panels.
- Solder turret allows wire attachment.
- Miniature banana plug features gold plated Beryllium Copper for long insertion life and low contact resistance.

#### **Materials**

Miniature Banana Plug:

Spring: Beryllium Copper, Gold Plated

Body: Brass, Gold Plated

Hex Nut: 4-40 Nut, Brass, Nickel Plated